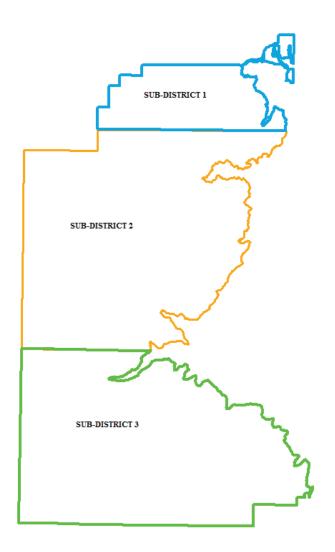

| WHD 2010 Census Population                 | 860  |
|--------------------------------------------|------|
| WHD 2010 Census Population- SUB-DISTRICT 1 | 5743 |
| WHD 2010 Census Population- SUB-DISTRICT 2 | 1848 |
| WHD 2010 Census Population- SUB-DISTRICT 3 | 1016 |
| SUB-DISTRICT Totals                        | 8607 |
| 5-Apr-12                                   |      |
| WHD BlockPop SubDistrict Totals.xlsx       |      |